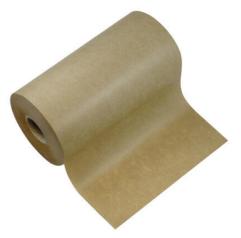

# Kraft masking tape

**Description:** 

Protection against paint splashes, dirt and dust

**PLUS POINTS** \_

FULLY ADHESIVE ON THE BACK **MULTI-SURFACE PROTECTION** ADAPTS TO MANY MATERIALS **QUICK AND EASY TO APPLY REPOSITIONABLE AND ADJUSTABLE** 

### **Technical features:**

- Kraft protective paper
- Removed without leaving a mark
- Use: indoor
- Made in Europe
- Available for sale: in units

### Applications / uses:

Fully adhesive backing paper for indoor renovation jobs. For use on different types of surfaces, especially sensitive surfaces: wallpaper, varnish, wood, etc.

Precautions for use: The product is not designed to be completely repainted on top, nor to support a large amount of water Remove maximum 60 days after application or 14 days on sensitive surfaces.

| SALES UNIT | PRODUCT DIMENSIONS | REFERENCE | EAN CODE      |
|------------|--------------------|-----------|---------------|
| Roll       | 75mm x 50m         | 106101    | 3700107710907 |
| Roll       | 150mm x 50m        | 106102    | 3700107710914 |